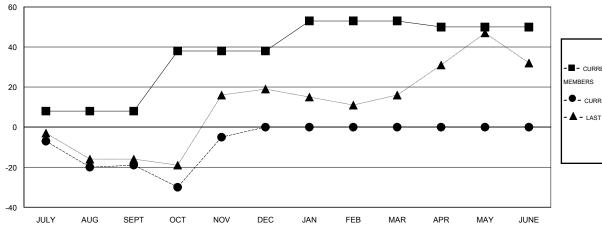

## GOALS AND ACTUAL MEMBERS CUMULATIVE

ASSESSMENT DATA

| -■-  | CURRENT YEAR GOALS FOR NEW |
|------|----------------------------|
| MEMB | FRS                        |

- ● - CURRENT YEAR ACTUAL MEMBERS

- ▲ - LAST YEAR ACTUAL MEMBERS