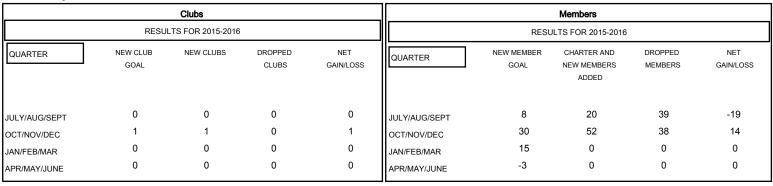

## MONTHLY MEMBERSHIP PROGRESS REPORT

## District 5M 4

Results as of: 11/30/2015

GMT: Judy Hankom LOCATION MINNESOTA GMT CA 1



## GOALS AND ACTUAL NEW CLUBS CUMULATIVE



## GOALS AND ACTUAL MEMBERS CUMULATIVE



ASSESSMENT DATA

| -■-  | CURRENT YEAR GOALS FOR NEW |
|------|----------------------------|
| MEMB | FRS                        |

- ● - CURRENT YEAR ACTUAL MEMBERS

- ▲ - LAST YEAR ACTUAL MEMBERS

| DROPPED CLUBS: 0 |    |
|------------------|----|
| DROPPED MEMBERS  |    |
| DECEASED         | 7  |
| CLUB CANCELLED   | 0  |
| OTHER            | 70 |
| TOTAL            | 77 |

| 20 CLUBS OF 58 ADDED 1 OR MORE | GENDER DISTRIBUTION |                |     |
|--------------------------------|---------------------|----------------|-----|
| NEW MEMBERS                    | MALE                | 1,224 (76.88%) |     |
|                                | FEMALE              | 368 (23.12%)   |     |
|